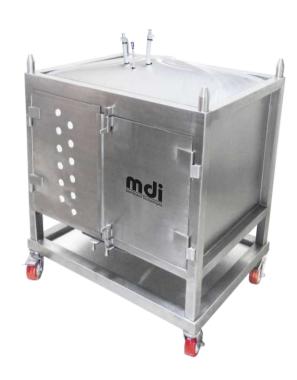

# Stainless Steel Rectangular Totes

**mdi** BioSafe<sup>™</sup> stainless steel rectangular totes are robust systems, specially designed for secure storage and transfer of **mdi** AseptiBag<sup>™</sup> Gold 3D bags filled with buffers, media, process intermediates and drug substances in any stage of bio manufacturing process within the facility.

These rectangular tote boxes are made from high quality stainless steel construction which are easy to clean and disinfect and the smooth mirror polished contact surface ensures bag safety.

Stainless steel totes ranging from 100 liters to 500 liters have applicability in large volume liquid-handling operations such as storage, transfer and waste collection.

#### **Key Features**

- > Ergonomic design
- > 304 L stainless steel corrosion resistant construction
- Smooth mirror polished contact surface to ensures bag safety
- > Enhanced mobility with strong wheels
- > Front brakes for security
- Large door for easy access and positioning of process containers
- > SS latch on door to prevent accidental opening
- ➤ Bottom drain port for easy installation of drain tubing